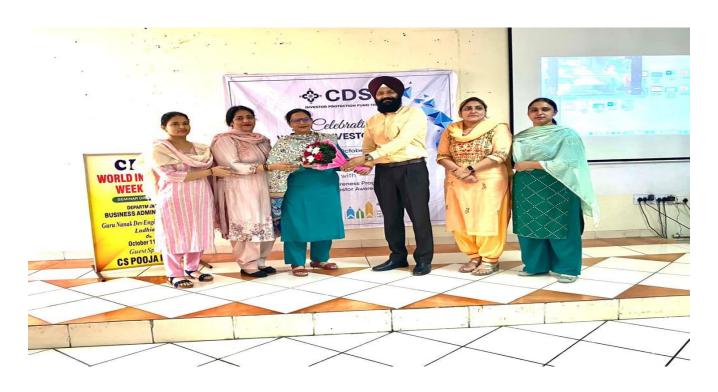

Interactive Expert Talk on World Investor's week by CS Pooja Kohli, SEBI, India held in GNDEC, Ludhiana on 11
October, 2022

The students of Department of Business Administration organized the langar on 7/11/2022 in connection with the worth of Jagat Guru "Shri Guru Nanak Dev Ji's". The motive was to instill the principles of Vaṇḍ Shhakō (Punjabi: □□□□□) among the students.