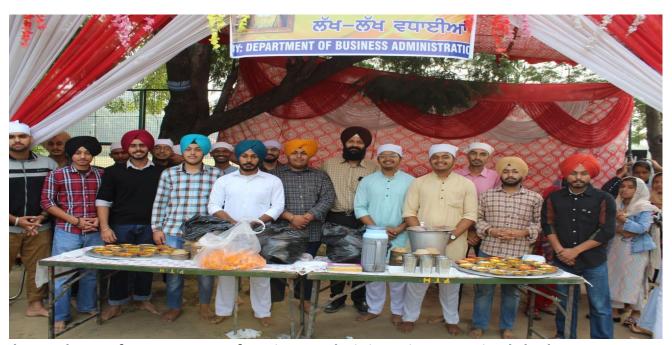

Interactive Expert Talk on World Investor's week by CS Pooja Kohli, SEBI, India held in GNDEC, Ludhiana on 11
October, 2022

The students of Department of Business Administration organized the langar on 7/11/2022 in connection with the worth of Jagat Guru "Shri Guru Nanak Dev Ji's". The motive was to instill the principles of Vaṇḍ Shhakō (Punjabi: □□□□□) among the students.