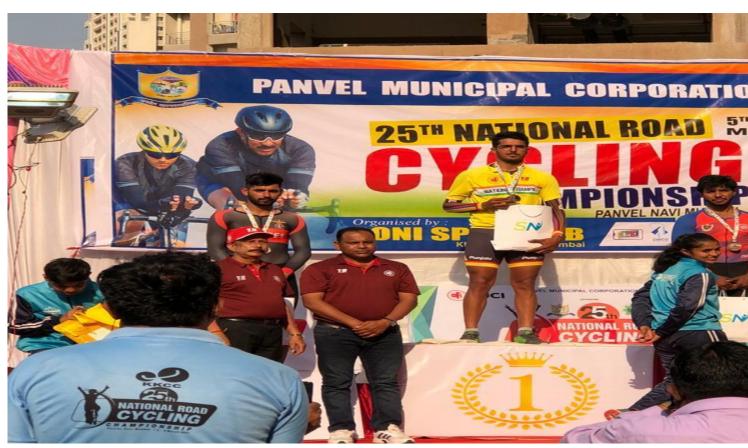

## **Student's Achievements**

MBA student Harshveer Singh Sekhon Roll No.2028024 won two (2) Gold and one (1) Bronze Medal in 25th National Road Cycling Championship.

| Anmol Singh NCC cadet ,Student of department of Business Administration got selected and presented the national parade at Rajpath in New Delhi on 26 january,2023. |
|--------------------------------------------------------------------------------------------------------------------------------------------------------------------|
|                                                                                                                                                                    |
|                                                                                                                                                                    |
|                                                                                                                                                                    |
|                                                                                                                                                                    |
|                                                                                                                                                                    |
|                                                                                                                                                                    |
|                                                                                                                                                                    |
|                                                                                                                                                                    |